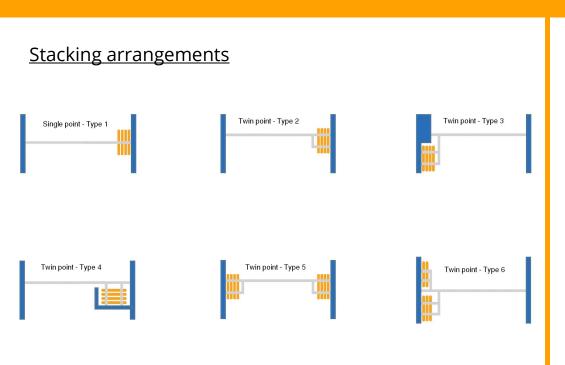

n closed. The panels move smoothly along a colour coded ceiling-plush head track.

## **Technical Data**

- Acoustic rating from 39-59dB laboratory tested to ISO 140 Part 3
- Applications up to 10,000mm high
- Top hung with no floor track
- Scissor-jack operating mechanism
- Available with virtually any surface finish
- Angled, glazed, corner or junction panels for maximum flexibility
- Single or double point suspension for versatile stacking options
- Panel widths from 650mm-1250mm
- Nominal panel thickness 100mm
- Manufactured in the UK







## **Example Popular Finishes**



Don't limit yourself. At MWS we offer our clients endless finishes, from our comprehensive standard range, to bespoke digital printing, to high quality veneers, why make compromises. Contact us for more details.



## **Hanging positions**