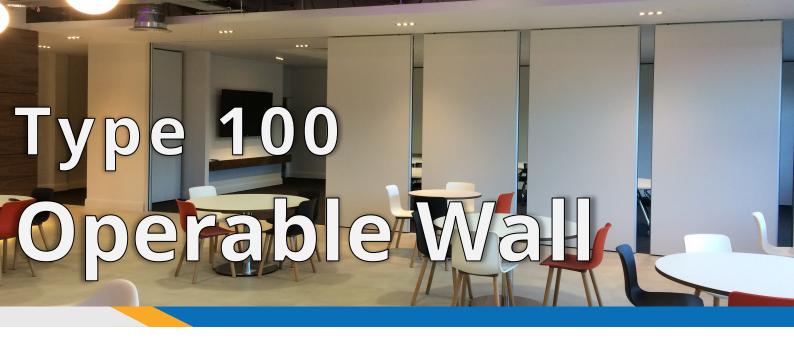

The 100 Series is our premier, individual panel, Moveable Wall system offering acoustic ratings between 39-59dB. This system provides unique versatility, with multiple stacking and colour options, allowing for a plethora of applications; be it in a classroom, office block, hotel or conference centre.

The panels are easily operated through a strong internal scissor-jack mechanism, allowing the system to form a solid fixed wall when closed. The panels move smoothly along a colour coded ceiling-plush head track.