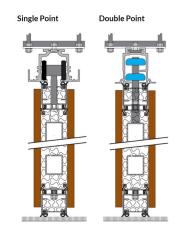

## **Technical Data**

- Acoustic rating from 39-59dB laboratory tested to ISO 140 Part 3
- Applications up to 10,000mm high
- Top hung with no floor track
- Scissor-jack operating mechanism
- Available with virtually any surface finish
- Angled, glazed, corner or junction panels for maximum flexibility
- Single or double point suspension for versatile stacking options
- Panel widths from 650mm-1250mm
- Nominal panel thickness 100mm
- Manufactured in the UK

## **Hanging positions**