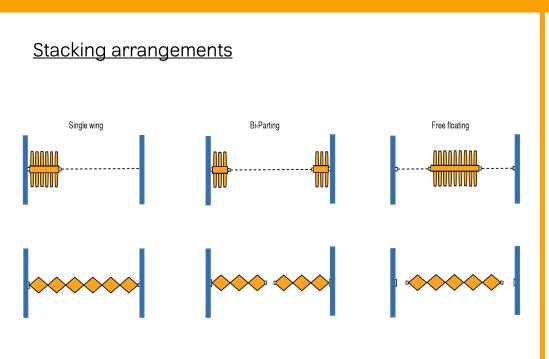

## **Technical Data**

- Acoustic rating from 15-35dB
- Applications up to 6,000mm high
- Available as single wing, bi-parting or floating units
- Wider internal hinges available to reduce stacking depth
- Top hung with no floor track
- Surface finish is class '1' & '1' to BS476
- **Fully washable IPartitions**
- can be curved to a maximum 1,000mm radius
- Partitions can incorporate vision panels
- Manufactured in the UK