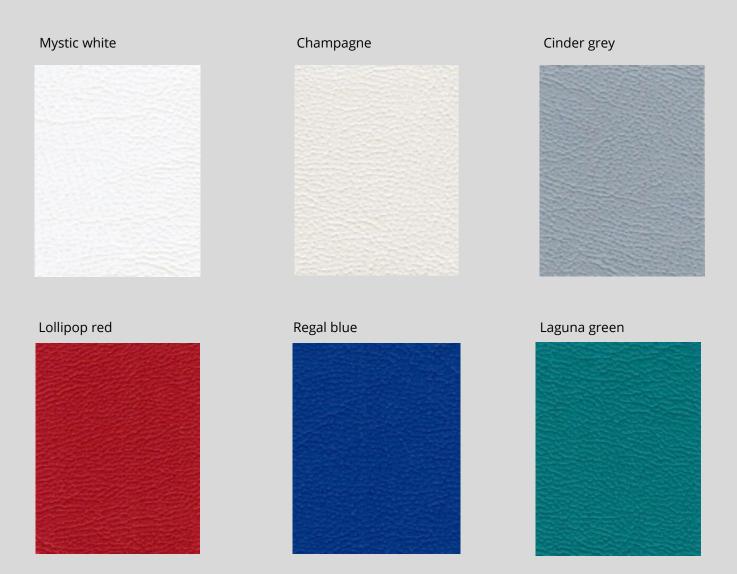

## Sample finishes selection

Don't limit yourself. Our Fabric concertina is available in a wide range of modern colours, with 24 different colours held in stock and individual bespoke colours available on request, why make compromises. Contact us for more details.