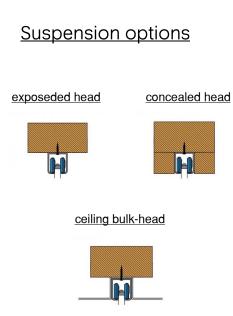

## **Technical Data**

- Acoustic rating from 15-35dB
- Applications up to 6,000mm high
- Available as single wing, bi-parting or floating units
- Wider internal hinges available to reduce stacking depth
- Top hung with no floor track
- Surface finish is class '1' & '1' to BS476
- **Fully washable IPartitions**
- can be curved to a maximum 1,000mm radius
- Partitions can incorporate vision panels
- Manufactured in the UK